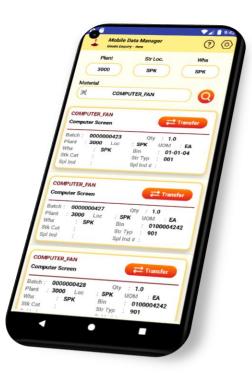

With over 50 standard SAP® transactions MDM covers all the transactional needs of your shop floor and warehouse operations. Our standard application covers all major transactions in,

- Inventory Management
- Warehouse Management
- Extended Warehouse Management
- > Shop Floor Operations.

## **Product highlights**

- Developed as an Android app taking full advantage of device manufacturers native features.
- Simple and intuitive user interface.
- Easy to maintain the transactions and screens.
- Real time direct data connectivity and real-time integration.
- ➤ Each transaction is optimized for barcode scanning and to minimize keyboard entry.
- > Easy installation and upgrades.
- Compatible with RF devices from major manufacturers.
- > Available on subscription with zero upfront cost.
- Quick Return On Investment (ROI).